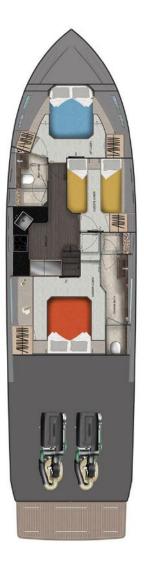

## **PRINCIPAL SPECIFICATIONS**

| Length overal          | 18.32 m / 60' 1" ft    |
|------------------------|------------------------|
| Length ISO 8666        | 17.03 m / 55' 9" ft    |
| Beam – (maximum)       | 4.70 m / 15' 5" ft     |
| Depth under propellers | 1.37 m / 4' 6" ft      |
| Full load displacement | 27,000 kg / 59,525 lbs |
| Light displacement     | 22,500 kg / 49,604 lbs |
| Persons                | 16                     |
| Beds                   | 6                      |