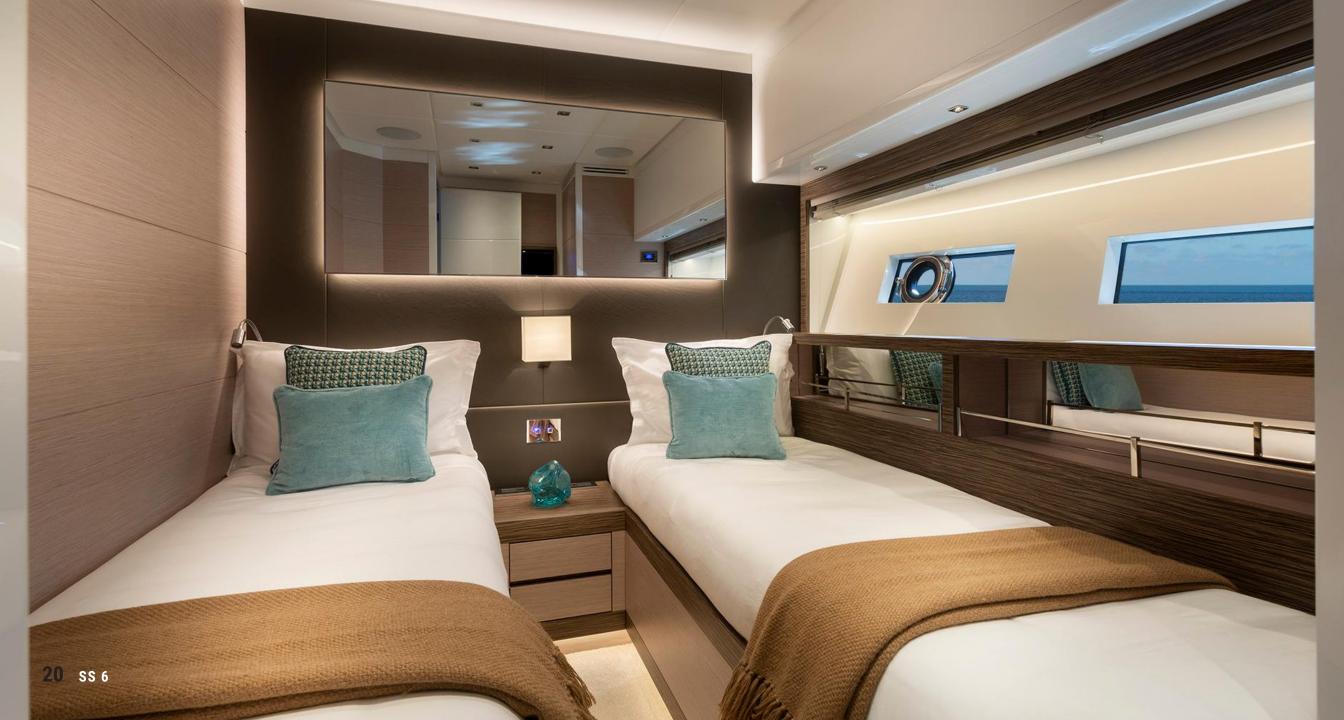

## **PRINCIPAL SPECIFICATIONS**

| Length overal          | 18.32 m / 60' 1" ft    |
|------------------------|------------------------|
| Length ISO 8666        | 17.03 m / 55' 9" ft    |
| Beam – (maximum)       | 4.70 m / 15' 5" ft     |
| Depth under propellers | 1.37 m / 4' 6" ft      |
| Full load displacement | 27,000 kg / 59,525 lbs |
| Light displacement     | 22,500 kg / 49,604 lbs |
| Persons                | 16                     |
| Beds                   | 6                      |