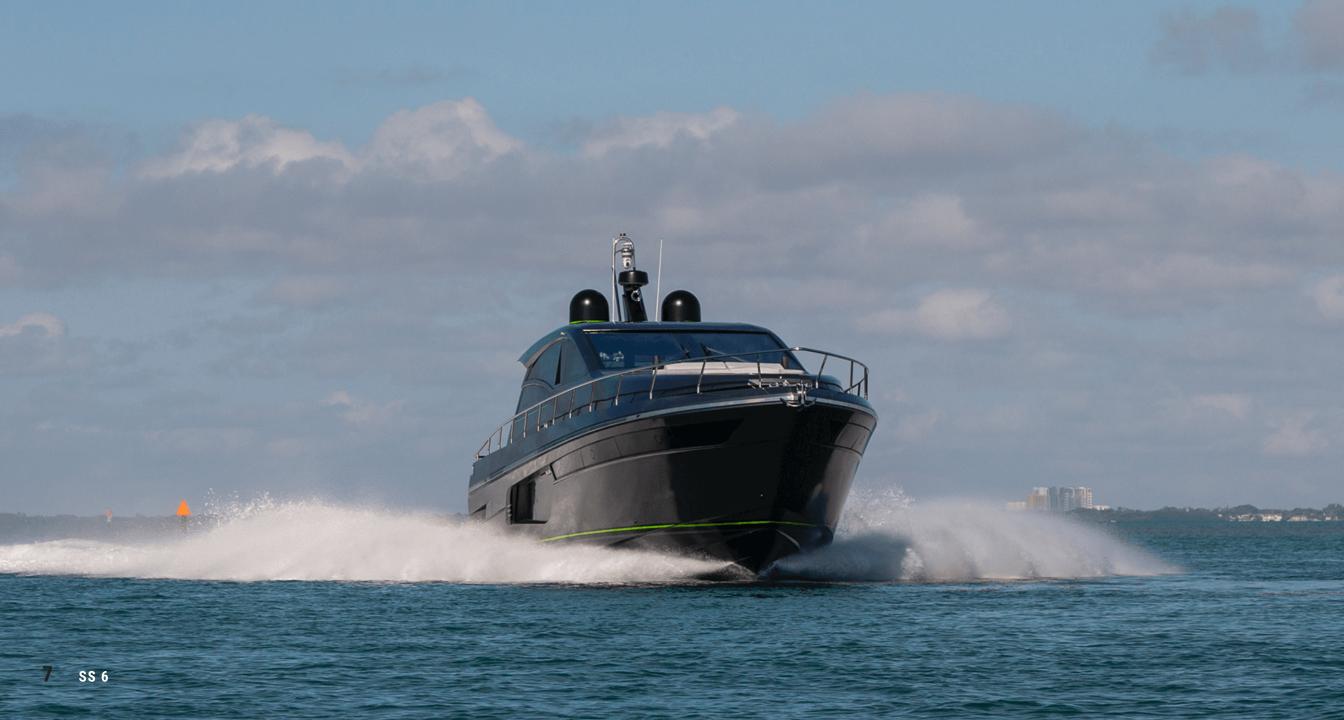

## SS

Uniesse' SS line offers a luxury performance yacht unlike any other. Multiple engine and propulsion options abound. This is a yacht that can get you places, at a leisurely cruise, or greater than 50+ knots, depending on your configuration.