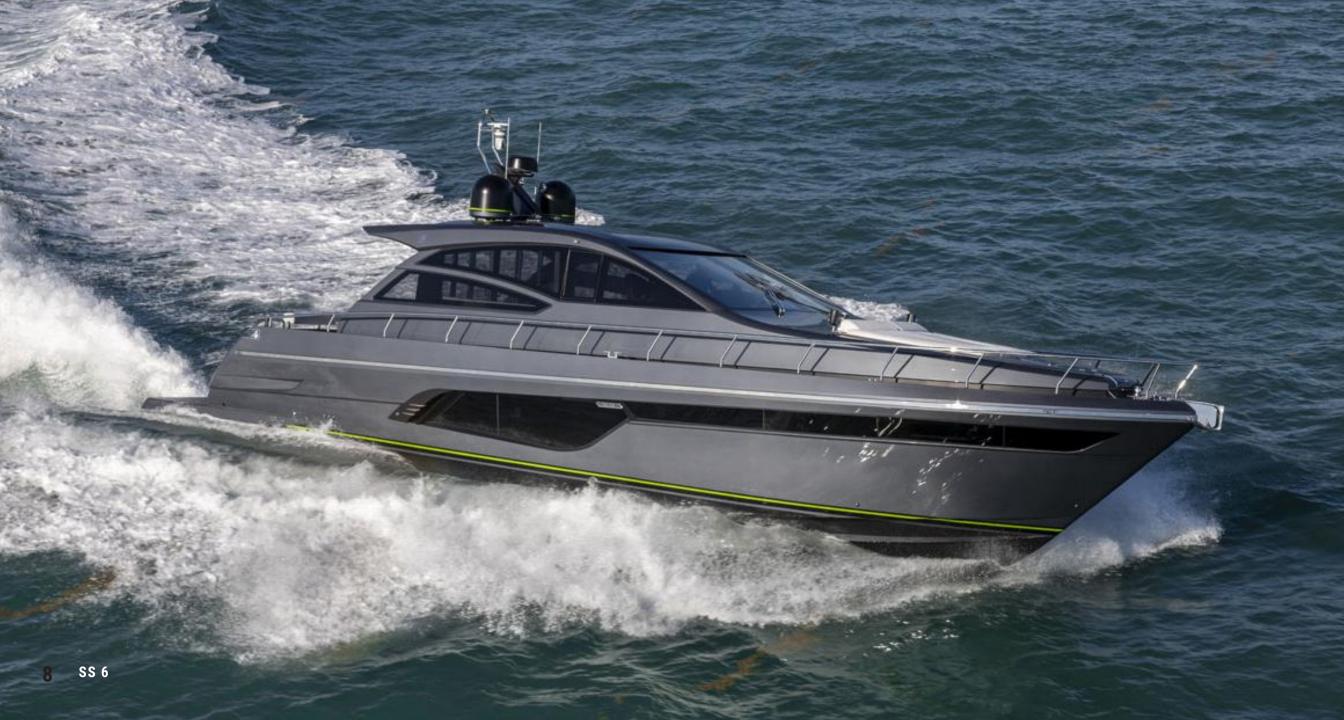

## SS

Uniesse' SS line offers a luxury performance yacht unlike any other. Multiple engine and propulsion options abound. This is a yacht that can get you places, at a leisurely cruise, or greater than 50+ knots, depending on your configuration.