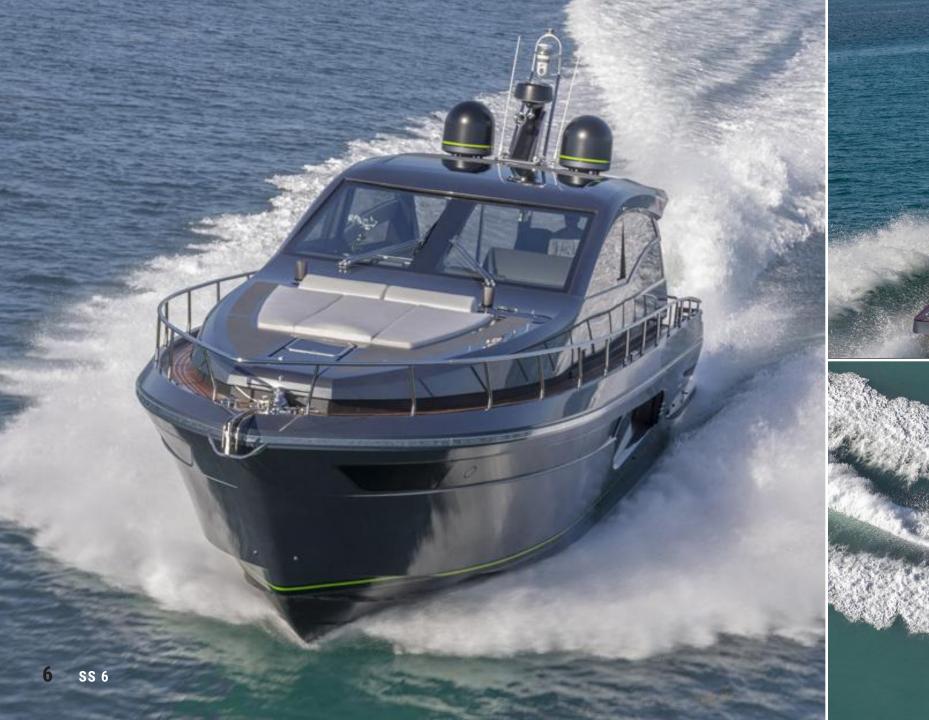

## SS

Uniesse' SS line offers a luxury performance yacht unlike any other. Multiple engine and propulsion options abound. This is a yacht that can get you places, at a leisurely cruise, or greater than 50+ knots, depending on your configuration.