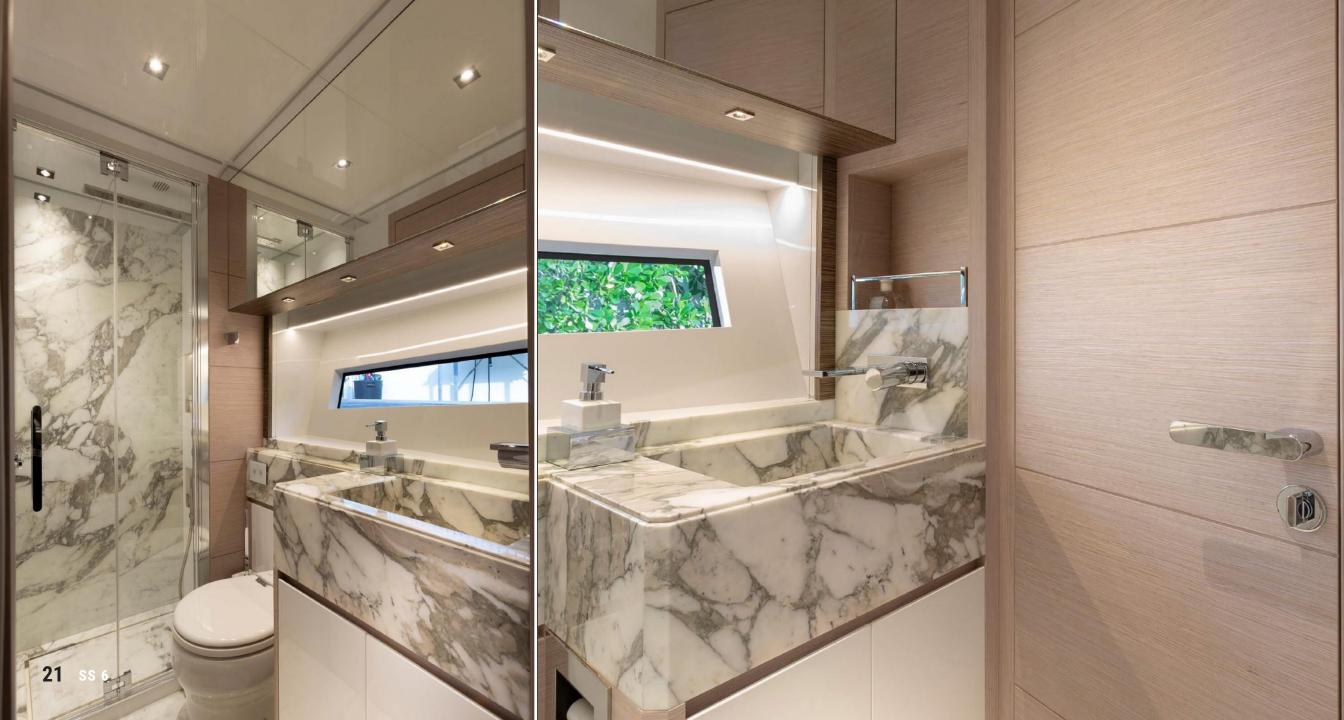

## **PRINCIPAL SPECIFICATIONS**

| Length overal          | 18.32 m / 60' 1" ft    |
|------------------------|------------------------|
| Length ISO 8666        | 17.03 m / 55' 9" ft    |
| Beam – (maximum)       | 4.70 m / 15' 5" ft     |
| Depth under propellers | 1.37 m / 4' 6" ft      |
| Full load displacement | 27,000 kg / 59,525 lbs |
| Light displacement     | 22,500 kg / 49,604 lbs |
| Persons                | 16                     |
| Beds                   | 6                      |