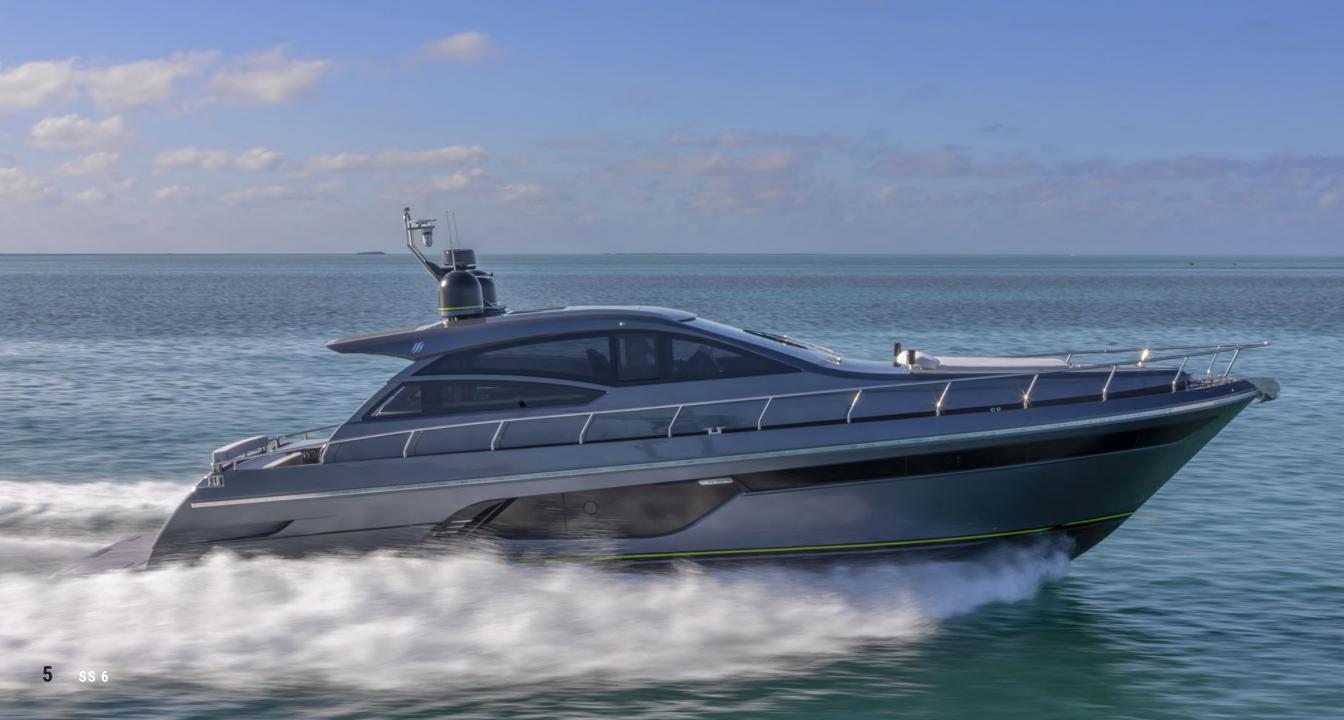

## SS

Uniesse' SS line offers a luxury performance yacht unlike any other. Multiple engine and propulsion options abound. This is a yacht that can get you places, at a leisurely cruise, or greater than 50+ knots, depending on your configuration.

## **PRINCIPAL SPECIFICATIONS**

| Length overal          | 18.32 m / 60' 1" ft    |
|------------------------|------------------------|
| Length ISO 8666        | 17.03 m / 55' 9" ft    |
| Beam – (maximum)       | 4.70 m / 15' 5" ft     |
| Depth under propellers | 1.37 m / 4' 6" ft      |
| Full load displacement | 27,000 kg / 59,525 lbs |
| Light displacement     | 22,500 kg / 49,604 lbs |
| Persons                | 16                     |
| Beds                   | 6                      |

## **FUEL . WATER . ENGINE**

| Fuel tank capacity | 2,500 litri / 660 US gals |
|--------------------|---------------------------|
| Fresh water tank   | 730 litri / 193 US gals   |
| Grey water tank    | 180 litri / 48 US gals    |
| Black water tank   | 215 litri / 57 US gals    |
| Standard engines   | MAN V8 1000 HP / Shaft    |
| Optional engines   | MAN 2x V8 1200 HP / Shaft |
| Optional engines   | Volvo 2 X 1050 HP / IPS   |
| Optional engines   | Volvo 2 X 1200 HP / IPS   |
| Optional engines   | Volvo 2 X 1350 HP / IPS   |
| MAX speed          | 37 - 45 knots             |