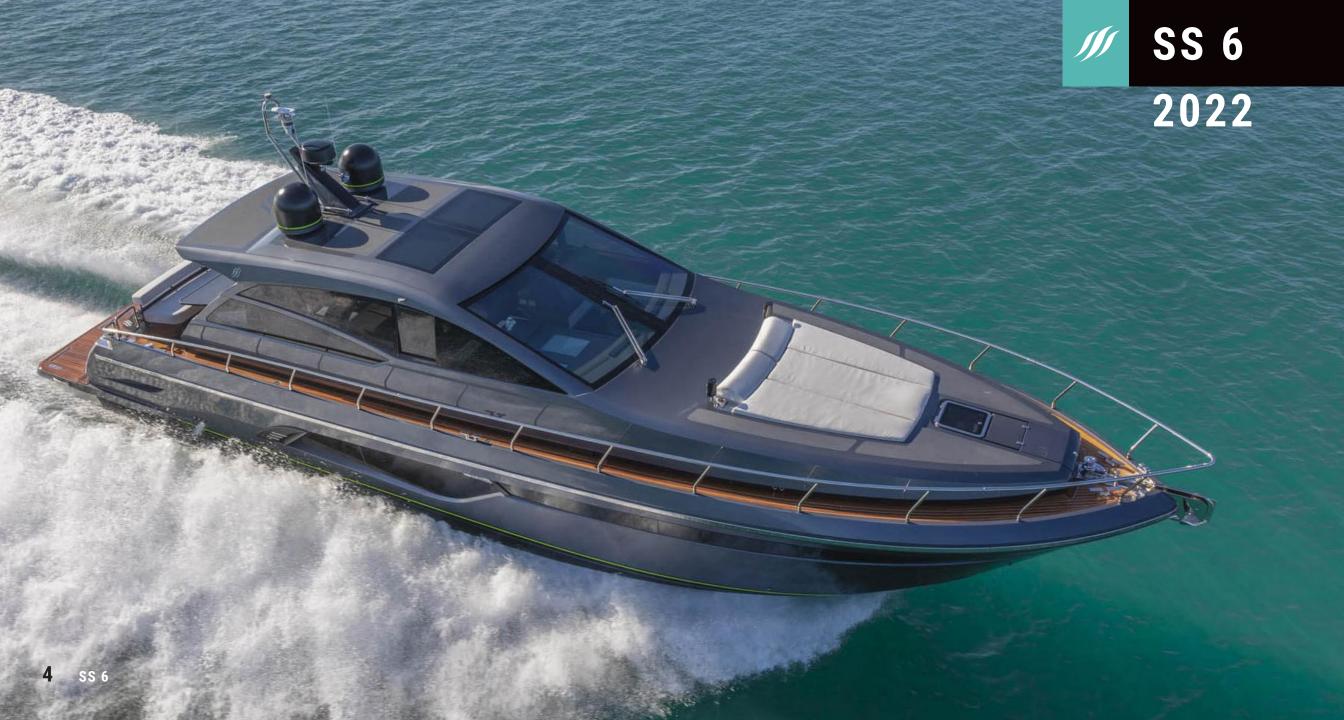

## SS

Uniesse' SS line offers a luxury performance yacht unlike any other. Multiple engine and propulsion options abound. This is a yacht that can get you places, at a leisurely cruise, or greater than 50+ knots, depending on your configuration.

## **PRINCIPAL SPECIFICATIONS**

| Length overal          | 18.32 m / 60' 1" ft    |
|------------------------|------------------------|
| Length ISO 8666        | 17.03 m / 55' 9" ft    |
| Beam – (maximum)       | 4.70 m / 15' 5" ft     |
| Depth under propellers | 1.37 m / 4' 6" ft      |
| Full load displacement | 27,000 kg / 59,525 lbs |
| Light displacement     | 22,500 kg / 49,604 lbs |
| Persons                | 16                     |
| Beds                   | 6                      |

## **FUEL . WATER . ENGINE**

| Fuel tank capacity | 2,500 litri / 660 US gals |
|--------------------|---------------------------|
| Fresh water tank   | 730 litri / 193 US gals   |
| Grey water tank    | 180 litri / 48 US gals    |
| Black water tank   | 215 litri / 57 US gals    |
| Standard engines   | MAN V8 1000 HP / Shaft    |
| Optional engines   | MAN 2x V8 1200 HP / Shaft |
| Optional engines   | Volvo 2 X 1050 HP / IPS   |
| Optional engines   | Volvo 2 X 1200 HP / IPS   |
| Optional engines   | Volvo 2 X 1350 HP / IPS   |
| MAX speed          | 37 - 45 knots             |